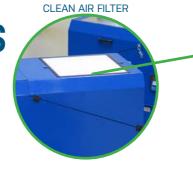

### Clean

Environment as dust particles, created in the process, are removed.

**ALL-IN-ONE UNITS** 

- WasteTech
- MatrixCompactor
- TrimCompactor
- TrimCutter
- PackTrimCutter
- WasteCompactor

**GRANULATORS** & CUTTERS

Automatic filter, clean air return filter, antistatic devices and all kinds of valves and diverting systems can be included. Lundberg Tech also provides onsite installation and service as well as repair of wear parts.