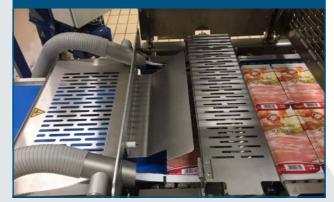

## Capture

Waste in the process line where it is created. It enables higher production speed, less downtime, while removing dust from production lines.

### Clean

Environment as dust particles, created in the process, are removed.

**ALL-IN-ONE UNITS** 

- WasteTech
- MatrixCompactor
- TrimCompactor
- TrimCutter
- PackTrimCutter
- WasteCompactor

**GRANULATORS** & CUTTERS