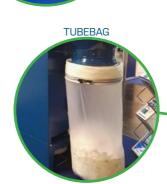

### Collect

Waste with the unique and reliable Waste in a sack, TubeBag or container. Granulator. It adds value by reducing the Location flexibility for a clean waste handling process and easy disposal. volume and easily conveys the waste over