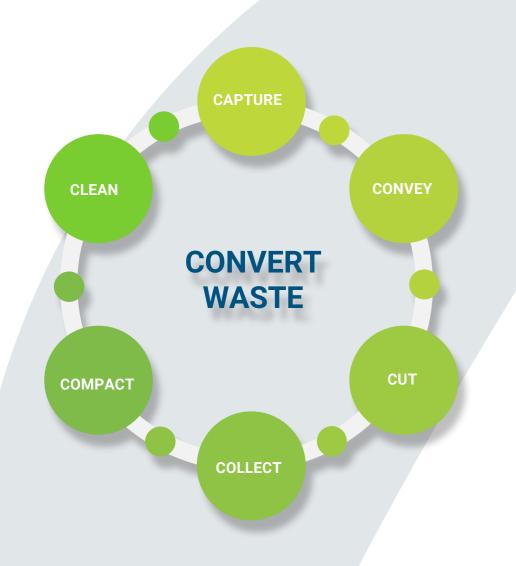

## Capture

Waste in the process line where it is created. It enables higher production speed, less downtime, while removing dust from production lines.

## Convey

Waste by vacuum, transport in a pipe system. Can cover unlimited distances and amount of machines.

Cut

long distances.

### Collect

Waste with the unique and reliable Waste in a sack, TubeBag or container. Granulator. It adds value by reducing the Location flexibility for a clean waste handling process and easy disposal. volume and easily conveys the waste over

## Compact

Waste by a compactor into a container, baler or TubeBags. It reduces both space requirements for waste and cost of disposal.

### Clean

Environment as dust particles, created in the process, are removed.

**ALL-IN-ONE UNITS** 

- WasteTech
- MatrixCompactor
- TrimCompactor
- TrimCutter
- PackTrimCutter
- WasteCompactor

**GRANULATORS** & CUTTERS