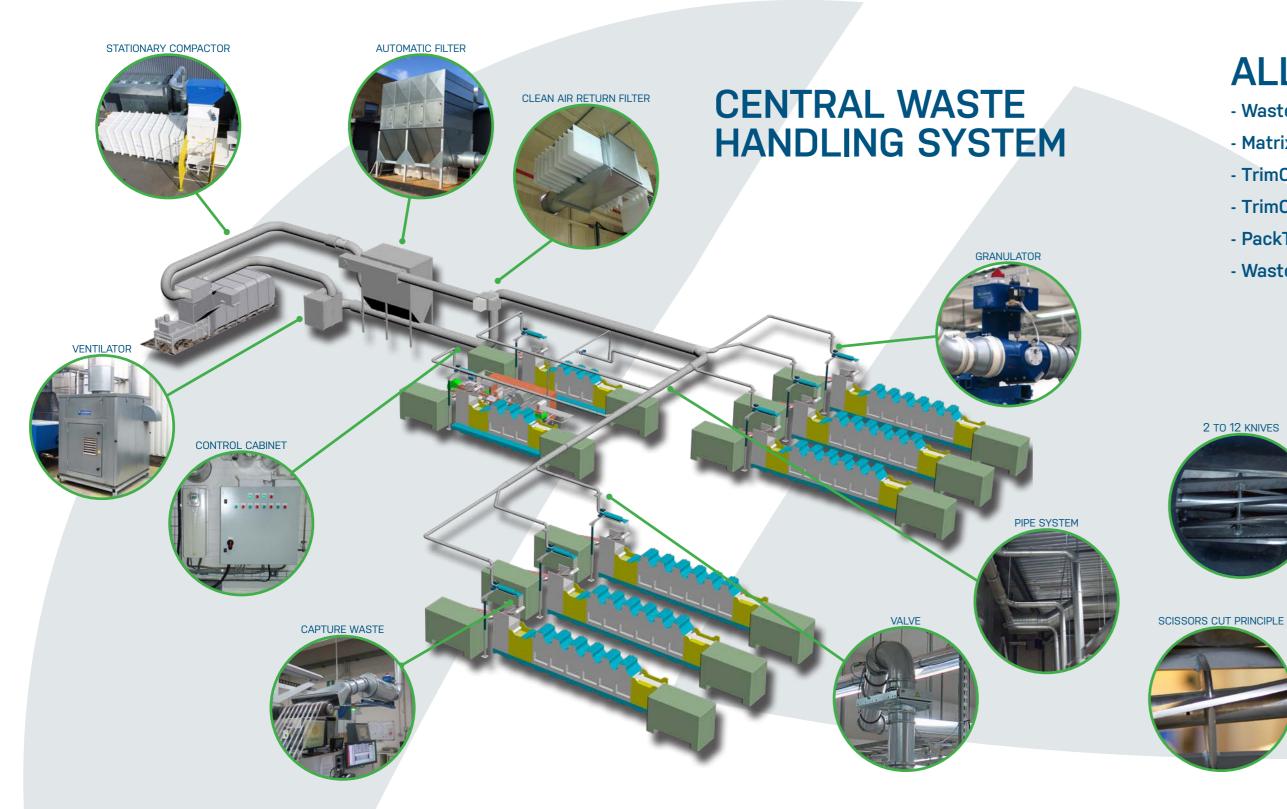

## Capture

Waste in the process line where it is created. It enables higher production speed, less downtime, while removing dust from production lines.

## Convey

Waste by vacuum, transport in a pipe system. Can cover unlimited distances and amount of machines.

Cut

long distances.

### Collect

Waste with the unique and reliable Waste in a sack, TubeBag or container. Granulator. It adds value by reducing the Location flexibility for a clean waste handling process and easy disposal. volume and easily conveys the waste over

## Compact

Waste by a compactor into a container, baler or TubeBags. It reduces both space requirements for waste and cost of disposal.

### Clean

Environment as dust particles, created in the process, are removed.

**ALL-IN-ONE UNITS** 

- WasteTech
- MatrixCompactor
- TrimCompactor
- TrimCutter
- PackTrimCutter
- WasteCompactor

**GRANULATORS** & CUTTERS

Lundberg Tech's solutions are able to cover all aspects of vacuum waste handling. The systems capture, convey, cut, collect and compact waste from an unlimited number of printing, production and packaging ma-

Automatic filter, clean air return filter, antistatic devices and all kinds of valves and diverting systems can be included. Lundberg Tech also provides onsite installation and service as well as repair of wear parts.

Today Lundberg Tech develops and manufactures a broad line of own Granulators and Cutters with

focus on high quality and fast delivery. As part of the unique waste handling concept Lundberg Tech also offers a product line of All-in-one Units for easy installation as well as Central Systems which can include all possible features.