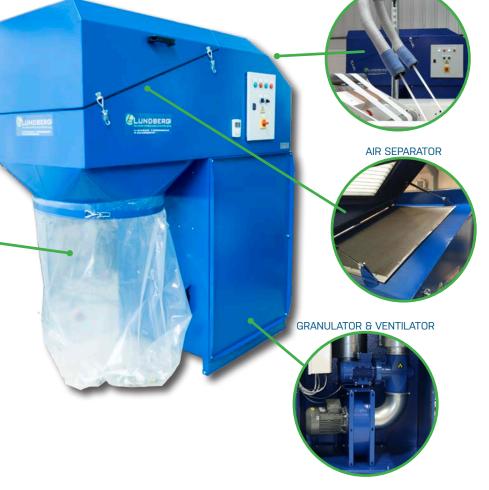

### Collect

Waste with the unique and reliable Waste in a sack, TubeBag or container. Granulator. It adds value by reducing the Location flexibility for a clean waste handling process and easy disposal. volume and easily conveys the waste over

## Compact

Waste by a compactor into a container, baler or TubeBags. It reduces both space requirements for waste and cost of disposal.

Today Lundberg Tech develops and manufactures a broad line of own Granulators and Cutters with

focus on high quality and fast delivery. As part of the unique waste handling concept Lundberg Tech also offers a product line of All-in-one Units for easy installation as well as Central Systems which can include all possible features.