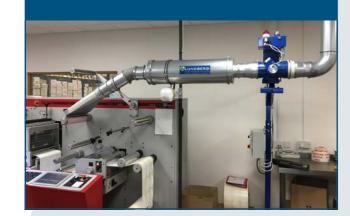

## Convey

Waste by vacuum, transport in a pipe system. Can cover unlimited distances and amount of machines.

Cut

long distances.