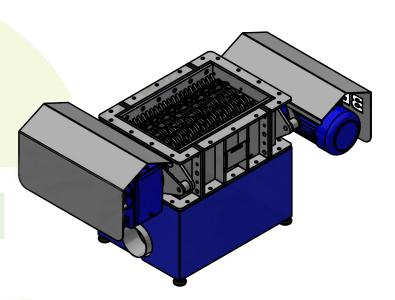

## WasteShredder 600

WasteShredder 600 captures and shreds waste from inline and offline processes. It reduces bulky materials into smaller pieces that can be easily transported in a pneumatic conveying system for easy collection in a Lundberg Tech All-in-One Unit or a Central System.

The WasteShredder is ideal for shredding carton, empty boxes, logistic waste, single bags, empty food trays and other flexible packaging. It can be placed centrally in your production to ensure that waste is quickly shredded and transported away from the production area.

The WasteShredder can be equipped with different inlets, depending on application.