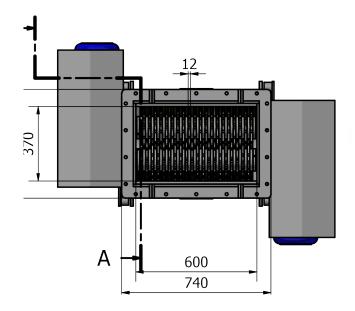

## **Technical Data:**

 Inlet size
 600 x 370

 Rotor
 2

 Rotor speed
 50 RPM

 Number of rotor knives
 22 x 8

 Pipe connection
 Dia. 160 transfer

 Size (LxWxH)
 1375 x 1005 x 700 mm

 Motor kW
 2 x 3 kW